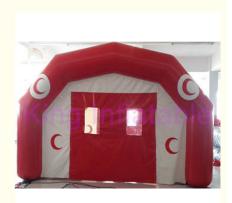

# Red / White Custom PVC Inflatable Tent CE Blowers For Outdoor / Indoor Events

#### Colorful Outdoor / Indoor Inflatable Event Tent Custom OEM For Different Events

#### Quick informations of product:

- 1, Description: Airtight tent
- 2, Type: tent
- 3, Size: customize
- 4, Material: 210D PVC coated oxford fabric, which is water proof and fire resistant, so this tent can be used in the rainy and sunny days
- 5, Color: White/red or Customize
- 6, Logos printing: Yes
- 7, Workmanship: sewn, by stitching.strips inside to form the air tent, and einforced stiches, 12s double stitches for all joins. 8, Guarantee: with 1 years warranty
- 9, fast inflated and reflated, with blowers constantly working.
- 10, Many D rings around the bottom and top as anchors with rope to tie a weigh, in case of strong wind to blow it away.