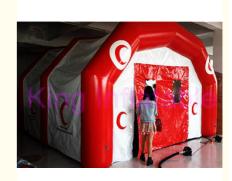

# Red / White Custom PVC Inflatable Tent CE Blowers For Outdoor / Indoor Events

#### Colorful Outdoor / Indoor Inflatable Event Tent Custom OEM For Different Events

#### Quick informations of product:

- 1, Description: Airtight tent
- 2, Type: tent
- 3, Size: customize
- 4, Material: 210D PVC coated oxford fabric, which is water proof and fire resistant, so this tent can be used in the rainy and sunny days
- 5, Color: White/red or Customize
- 6, Logos printing: Yes
- 7, Workmanship: sewn, by stitching.strips inside to form the air tent, and einforced stiches, 12s double stitches for all joins. 8, Guarantee: with 1 years warranty
- 9, fast inflated and reflated, with blowers constantly working.
- 10, Many D rings around the bottom and top as anchors with rope to tie a weigh, in case of strong wind to blow it away.