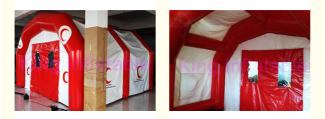

### More Images

11, Inside with hooks for hanging something, air condition cable, lights or small things, each hook for >=10kgs, top no more than 50kgs.

#### **Product strengthes:**

- 1, Steady roof structure and beautiful scenery can be seen from transparent windows.
- 2, Big enough space for outdoor and indoor using.
- 3, can print logos, banners or artworks.
- 5, safe, no injury or hurt to people.
- 6, easy assemble, move, put it away, in different occasions,
- 7, once broken, it's easy to repair, get it fixed and working again.