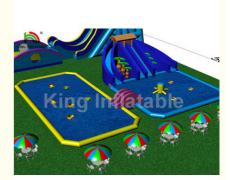

|
|-----------|-------------------------------------------------------------------------|
|           | CE ,UL,SGS,EN71,EN14960                                                 |
|           | King-wp036                                                              |
| Quantity: | 1 pcs                                                                   |
|           | USD 10000-50000 pcs                                                     |
| s:        | Plastic PVC bag : 4 PVC bag - 180x140x140<br>; 140x110x110 ; 80x60x60cm |
|           | About 10`25 working days                                                |
|           | T/T,L/C,Western Union ,Money Gram,Euro account, US dollar account       |

GuangZhou,China

# /: 500pcs /Month



# **Product Specification**

- Type:
- Material:

Size:

Color:System:

• Printing:

- Plato PVC Tarpaulin Customized Size
- Customized Size
  - Airtight And Constant Blower

Inflatable Water Park

amazing inflatable water park, inflatable backyard water park

- HD Printing
- Highlight:



# More Images



## **Product Description**

## CE Customized Adults Giant Outdoor Inflatable Water Park For Amusement Playground

## Specifications :

This inflatable water park is very important for beach. the water park combo with different water toys are manufactured to perfection. You can also customize production according to your requirements, becoming the first person to make money in your community!

| Product<br>Name           | inflatable water park