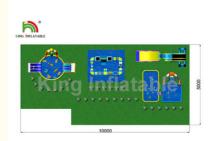

|
| Quantity: | 1 pcs                                                                   |
|           | USD 10000-50000 pcs                                                     |
| s:        | Plastic PVC bag : 4 PVC bag - 180x140x140<br>; 140x110x110 ; 80x60x60cm |
|           | About 10`25 working days                                                |
|           | T/T,L/C,Western Union ,Money Gram,Euro account, US dollar account       |

GuangZhou,China

# /: 500pcs /Month



# **Product Specification**

- Type:
- Material:

Size:

Color:System:

• Printing:

- Plato PVC Tarpaulin Customized Size
- Customized Size
  - Airtight And Constant Blower

Inflatable Water Park

amazing inflatable water park, inflatable backyard water park

- HD Printing
- Highlight:



# More Images



## **Product Description**

## CE Customized Adults Giant Outdoor Inflatable Water Park For Amusement Playground

## Specifications :

This inflatable water park is very important for beach. the water park combo with different water toys are manufactured to perfection. You can also customize production according to your requirements, becoming the first person to make money in your community!

| Product<br>Name           | inflatable water park                                                                                                                                                                                                                                                                                                                            |
|---------------