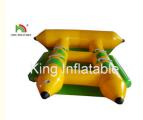

#### Commercial PVC Inflatable Towable Water Flying Fish Boat For 4 People Playing On Beach

# Descritions:

This Inflatable Flying Fish is airtight system, It only needs to be inflated one time. It can hold 6 people, its size and color can be changed according to your requirements. If you want to, you can also print logo on it.

#### Specifications:

| Product Name  | Inflatable Fly Fishing Rigid Inflatable Banana Boat                     |
|---------------|-------------------------------------------------------------------------|
| Material      | PVC Tarpaulin 0.9mm                                                     |
| System        | Airtight system                                                         |
| Size          | 3*2.3m(4 people seats) or customized                                    |
| Color         | Yellow and light green or other colors                                  |
| Warranty      | 1 year                                                                  |
| Accessories   | 1 air pump CE(220v) or UL(110v) 680W                                    |
| Shipping      | By express                                                              |
| Payment Terms | TT, Western union ,Moneygram, Paypal                                    |
| Packing       | PVC bag for Inflatable Fly Fishing; Carton bag for air pump: 20x20x16cm |
| Usage         | Water fly sport games                                                   |
| Certificate   | CE EN14960 EN71 SGS                                                     |