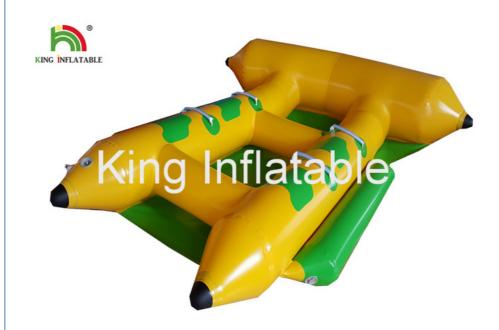

#### Commercial PVC Inflatable Towable Water Flying Fish Boat For 4 People Playing On Beach

# Descritions:

This Inflatable Flying Fish is airtight system, It only needs to be inflated one time. It can hold 6 people, its size and color can be changed according to your requirements. If you want to, you can also print logo on it.

People sit on the seat and bind safety belt ,hold on the front handle when it is starting to march on the water once connecting motor boat ,It is a very excited and interesting water games . Many people think It is a best chioce to have a race sport game on the water .

#### Specifications:

| Product Name  | Inflatable Fly Fishing Rigid Inflatable Banana Boat                     |
|---------------|-------------------------------------------------------------------------|
| Material      | PVC Tarpaulin 0.9mm                                                     |
| System        | Airtight system                                                         |
| Size          | 3*2.3m(4 people seats) or customized                                    |
| Color         | Yellow and light green or other colors                                  |
| Warranty      | 1 year                                                                  |
| Accessories   | 1 air pump CE(220v) or UL(110v) 680W                                    |
| Shipping      | By express                                                              |
| Payment Terms | TT, Western union ,Moneygram, Paypal                                    |
| Packing       | PVC bag for Inflatable Fly Fishing; Carton bag for air pump: 20x20x16cm |
| Usage         | Water fly sport games                                                   |
| Certificate   | CE EN14960 EN71 SGS                                                     |