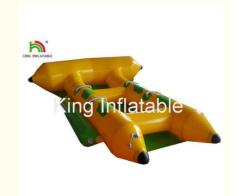

#### Commercial PVC Inflatable Towable Water Flying Fish Boat For 4 People Playing On Beach

# Descritions:

This Inflatable Flying Fish is airtight system, It only needs to be inflated one time. It can hold 6 people, its size and color can be changed according to your requirements. If you want to, you can also print logo on it.

#### Specifications:

| Product Name  | Inflatable Fly Fishing Rigid Inflatable Banana Boat                     |
|---------------|-------------------------------------------------------------------------|
| Material      | PVC Tarpaulin 0.9mm                                                     |
| System        | Airtight system                                                         |
| Size          | 3*2.3m(4 people seats) or customized                                    |
| Color         | Yellow and light green or other colors                                  |
| Warranty      | 1 year                                                                  |
| Accessories   | 1 air pump CE(220v) or UL(110v) 680W                                    |
| Shipping      | By express                                                              |
| Payment Terms | TT, Western union ,Moneygram, Paypal                                    |
| Packing       | PVC bag for Inflatable Fly Fishing; Carton bag for air pump: 20x20x16cm |
| Usage         | Water fly sport games                                                   |
| Certificate   | CE EN14960 EN71 SGS                                                     |