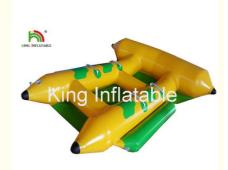

#### Commercial PVC Inflatable Towable Water Flying Fish Boat For 4 People Playing On Beach

# Descritions:

This Inflatable Flying Fish is airtight system, It only needs to be inflated one time. It can hold 6 people, its size and color can be changed according to your requirements. If you want to, you can also print logo on it.

#### Specifications:

| Product Name  | Inflatable Fly Fishing Rigid Inflatable Banana Boat                     |
|---------------|-------------------------------------------------------------------------|
| Material      | PVC Tarpaulin 0.9mm                                                     |
| System        | Airtight system                                                         |
| Size          | 3*2.3m(4 people seats) or customized                                    |
| Color         | Yellow and light green or other colors                                  |
| Warranty      | 1 year                                                                  |
| Accessories   | 1 air pump CE(220v) or UL(110v) 680W                                    |
| Shipping      | By express                                                              |
| Payment Terms | TT, Western union ,Moneygram, Paypal                                    |
| Packing       | PVC bag for Inflatable Fly Fishing; Carton bag for air pump: 20x20x16cm |
| Usage         | Water fly sport games                                                   |
| Certificate   | CE EN14960 EN71 SGS                                                     |