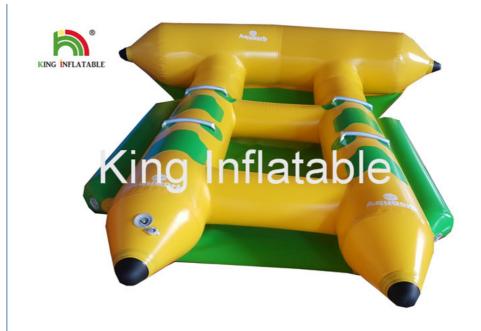

#### Commercial PVC Inflatable Towable Water Flying Fish Boat For 4 People Playing On Beach

# Descritions:

This Inflatable Flying Fish is airtight system, It only needs to be inflated one time. It can hold 6 people, its size and color can be changed according to your requirements. If you want to, you can also print logo on it.

People sit on the seat and bind safety belt ,hold on the front handle when it is starting to march on the water once connecting motor boat ,It is a very excited and interesting water games . Many people think It is a best chioce to have a race sport game on the water .

#### Specifications:

| Product Name  | Inflatable Fly Fishing Rigid Inflatable Banana Boat                     |
|---------------|-------------------------------------------------------------------------|
| Material      | PVC Tarpaulin 0.9mm                                                     |
| System        | Airtight system                                                         |
| Size          | 3*2.3m(4 people seats) or customized                                    |
| Color         | Yellow and light green or other colors                                  |
| Warranty      | 1 year                                                                  |
| Accessories   | 1 air pump CE(220v) or UL(110v) 680W                                    |
| Shipping      | By express                                                              |
| Payment Terms | TT, Western union ,Moneygram, Paypal                                    |
| Packing       | PVC bag for Inflatable Fly Fishing; Carton bag for air pump: 20x20x16cm |
| Usage         | Water fly sport games                                                   |
| Certificate   | CE EN14960 EN71 SGS                                                     |