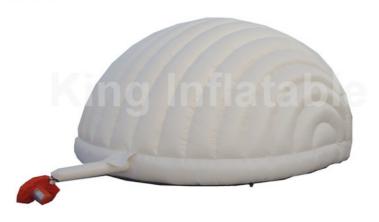

# **Product Specification**

Size: 5.0\*3.5m,customized Continuous Blowing . System:

Double Sew • Sewing:

Material: 0.55mm PVC Tarpaulin · Color: White Or Customized

680w Blower, Ropes, D Rings, Repair Kits Accessories:

## More details pictures