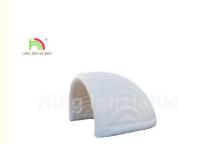

# 5m PVC Tarpaulin Portable Inflatable Event Tent / 4~ 6 people Half Air Dome

#### 5m PVC Portable White Half Air Dome Inflatable Even Tent For Advertising

#### Specifications:

| Shape          | half dome,Shell type                                                    |
|----------------|-------------------------------------------------------------------------|
| Size           | 5*3.5m, customized as your need                                         |
| Color          | like model show or as your prefer                                       |
| Material       | Oxford Fabric or PVC Trapaulin                                          |
| Printing       | digital printing,silk printing, hand drawing                            |
| Workmanship    | Sewed with sewing machine or Sealed work with hot weiding machine       |
| Accessory      | Repair kit(some material and glue water), usage manual, blower, storage |
|                | bag                                                                     |
| Packing        | Strong pvc tarpaulin bag for factory inflatable tent and carton for     |
|                | accessories                                                             |
| Customize      | Color, size, shape,customer's logo is available                         |
| Using Place    | beach, outdoor entertainment,amusement                                  |
|                | center,outdoor,party,event,camping                                      |
| Feature        | waterproof, easy assemble and put away ,durable, environmentally        |
| Delivery term  | By sea, by air plane ,by express                                        |
| Delivery time  | 7-15 working days after received your deposit and design confirmed      |
| Payment method | T/T, Western Union,Bank Account,Cash                                    |
| Certification  | Blowers with CE/UL standard certification                               |