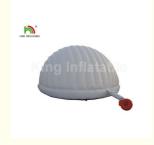

. Place of Origin: GuangZhou,China Brand Name: King Inflatable

CE ,UL,SGS,EN71,EN14960 · Certification:

Model Number: King-it038 • Minimum Order Quantity: 1 pc

• Price: US\$600~US\$2500 / pc

 Packaging Details: PVC bag for inflatable tent, carton for air

blower

• Delivery Time: about 7-15 working days

T/T,L/C,Western Union ,Money Gram,Euro . Payment Terms:

account, US dollar account

. Supply Ability: 1000 pcs per month



# **Product Specification**

Size: 5.0\*3.5m,customized Continuous Blowing . System:

Double Sew • Sewing:

Material: 0.55mm PVC Tarpaulin · Color: White Or Customized

680w Blower, Ropes, D Rings, Repair Kits Accessories:

. Set Up Time: Less Than 10minutes

· Capacity: 4~ 6 People

• Highlight: inflatable wedding tent, inflatable party tent



# More Images





### **Product Description**

#### 5m PVC Portable White Half Air Dome Inflatable Even Tent For Advertising

#### **Descriptions:**

Inflatable tent is very convenient and flexible which is widely be used in parties, events, advertisement, sports, exhibition, weddings, warehouses, campings, militarys, hospitals and so on both for temporary and permanent purpose, for it's easy to assemble and put away, carry most important is more durable, cheaper and safer than steel or concrete solid building.

We can put logo and artwork easily to make the inflatable tent looks so beautiful,set up lights,air conditionair,ventilation system to keep people much more comfortable staying.Inflatable tent can be made from any size as need,for example,we can make a party tent suitable for ten thousands peopl