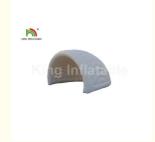

# 5m PVC Tarpaulin Portable Inflatable Event Tent / 4~ 6 people Half Air Dome

#### 5m PVC Portable White Half Air Dome Inflatable Even Tent For Advertising

#### Specifications:

| Shape          | half dome,Shell type                                                    |
|----------------|-------------------------------------------------------------------------|
| Size           | 5*3.5m, customized as your need                                         |
| Color          | like model show or as your prefer                                       |
| Material       | Oxford Fabric or PVC Trapaulin                                          |
| Printing       | digital printing,silk printing, hand drawing                            |
| Workmanship    | Sewed with sewing machine or Sealed work with hot weiding machine       |
| Accessory      | Repair kit(some material and glue water), usage manual, blower, storage |
|                | bag                                                                     |
| Packing        | Strong pvc tarpaulin bag for factory inflatable tent and carton for     |
|                | accessories                                                             |
| Customize      | Color, size, shape,customer's logo is available                         |
| Using Place    | beach, outdoor entertainment,amusement                                  |
|                | center,outdoor,party,event,camping                                      |
| Feature        | waterproof, easy assemble and put away ,durable, environmentally        |
| Delivery term  | By sea, by air plane ,by express                                        |
| Delivery time  | 7-15 working days after received your deposit and design confirmed      |
| Payment method | T/T, Western Union,Bank Account,Cash                                    |
| Certification  | Blowers with CE/UL standard certification                               |