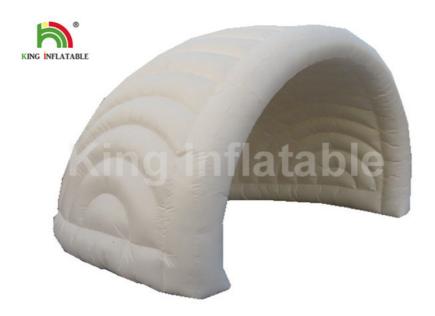

# 5m PVC Tarpaulin Portable Inflatable Event Tent / 4~ 6 people Half Air Dome

#### 5m PVC Portable White Half Air Dome Inflatable Even Tent For Advertising

#### Specifications:

| Shape          | half dome,Shell type                                                    |
|----------------|-------------------------------------------------------------------------|
| Size           | 5*3.5m, customized as your need                                         |
| Color          | like model show or as your prefer                                       |
| Material       | Oxford Fabric or PVC Trapaulin                                          |
| Printing       | digital printing,silk printing, hand drawing                            |
| Workmanship    | Sewed with sewing machine or Sealed work with hot weiding machine       |
| Accessory      | Repair kit(some material and glue water), usage manual, blower, storage |
|                | bag                                                                     |
| Packing        | Strong pvc tarpaulin bag for factory inflatable tent and carton for     |
|                | accessories                                                             |
| Customize      | Color, size, shape,customer's logo is available                         |
| Using Place    | beach, outdoor entertainment,amusement                                  |
|                | center,outdoor,party,event,camping                                      |
| Feature        | waterproof, easy assemble and put away ,durable, environmentally        |
| Delivery term  | By sea, by air plane ,by express                                        |
| Delivery time  | 7-15 working days after received your deposit and design confirmed      |
| Payment method | T/T, Western Union,Bank Account,Cash                                    |
| Certification  | Blowers with CE/UL standard certification                               |