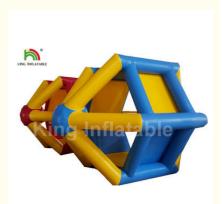

# EN71 Combo Color Water Wheel Inflatable Water Roller For Water park

## **Product Specification**

Material:Type:

• Inflate Time:

Technology:Color:

Usage:Highlight:

- 0.65mm Plato PVC Inflatable Floating Toys About 3~5minutes Airtight
- Combo Color, Any Color Can Do
  - Play On Water
    - giant inflatable pool floats, blow up water toys