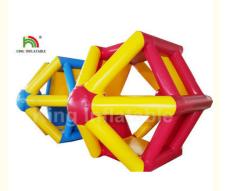

# EN71 Combo Color Water Wheel Inflatable Water Roller For Water park

## **Product Specification**

Material:Type:

• Inflate Time:

Technology:Color:

Usage:Highlight:

- 0.65mm Plato PVC Inflatable Floating Toys About 3~5minutes Airtight
- Combo Color, Any Color Can Do
  - Play On Water
    - giant inflatable pool floats, blow up water toys