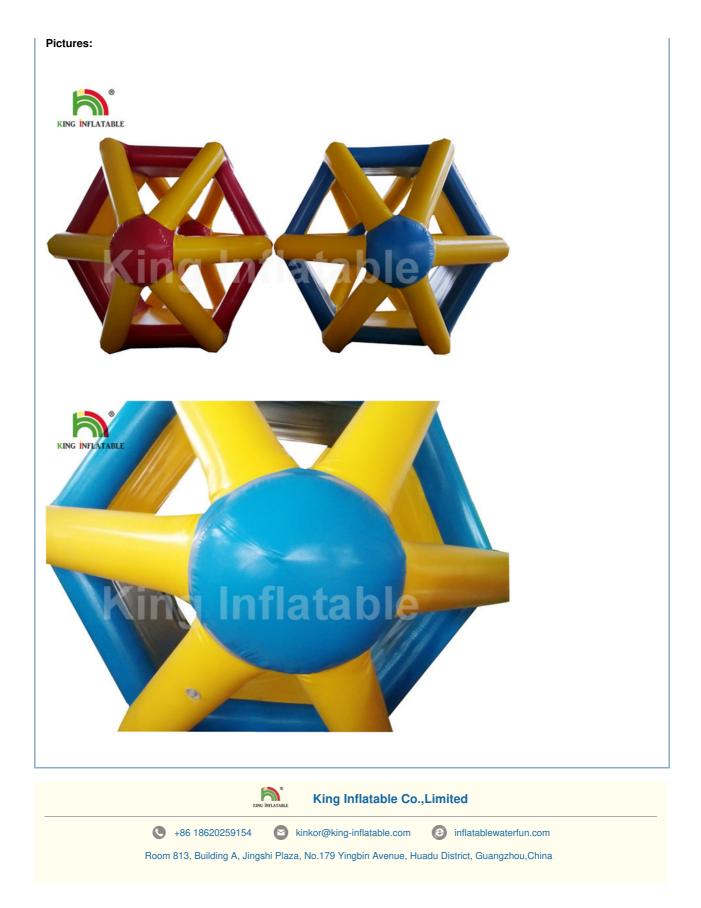

# More Images

### EN71 Combo Color Water Wheel Inflatable Water Roller For Water park