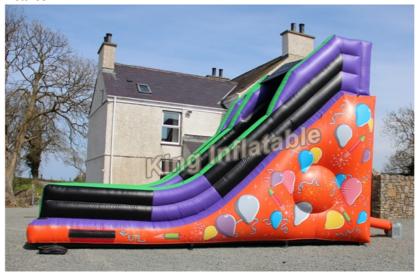

#### Commercial PVC Celebration Inflatable Dry Slide 26\*16\*18 Feet Slide With CE Blowers

Our new Celebration Dry Slide, with its great artwork and classy colours looks fantastic at any party, event or amusement. Its 26 foot long, 16 feet wide and 18 foot high with a 12 foot platform. Suitable for all ages.

#### Specifications:

| Model No        | King-ds130                                                                      |
|-----------------|---------------------------------------------------------------------------------|
| Material        | PVC tarpauline 0.55mm which comply with EN71and RoHS for the European countries |
| Color           | Green, orange or any other colors can be customized                             |
| Dimension       | 26 feet (L) x 16 feet (W) x 18 feet(H)                                          |
| Warranty        | 2 years                                                                         |
| Age             | above 3 years old                                                               |
| Production time | 7-10 days                                                                       |