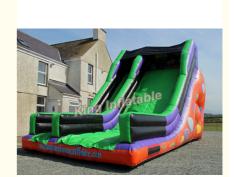

#### Commercial PVC Celebration Inflatable Dry Slide 26\*16\*18 Feet Slide With CE Blowers

Our new Celebration Dry Slide, with its great artwork and classy colours looks fantastic at any party, event or amusement. Its 26 foot long, 16 feet wide and 18 foot high with a 12 foot platform. Suitable for all ages.

#### Specifications:

| Model No        | King-ds130                                                                      |
|-----------------|---------------------------------------------------------------------------------|
| Material        | PVC tarpauline 0.55mm which comply with EN71and RoHS for the European countries |
| Color           | Green, orange or any other colors can be customized                             |
| Dimension       | 26 feet (L) x 16 feet (W) x 18 feet(H)                                          |
| Warranty        | 2 years                                                                         |
| Age             | above 3 years old                                                               |
| Production time | 7-10 days                                                                       |