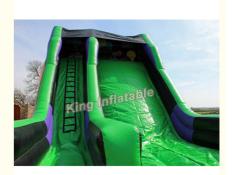

#### Commercial PVC Celebration Inflatable Dry Slide 26\*16\*18 Feet Slide With CE Blowers

Our new Celebration Dry Slide, with its great artwork and classy colours looks fantastic at any party, event or amusement. Its 26 foot long, 16 feet wide and 18 foot high with a 12 foot platform. Suitable for all ages.

#### Specifications:

| Model No        | King-ds130                                                                      |
|-----------------|---------------------------------------------------------------------------------|
| Material        | PVC tarpauline 0.55mm which comply with EN71and RoHS for the European countries |
| Color           | Green, orange or any other colors can be customized                             |
| Dimension       | 26 feet (L) x 16 feet (W) x 18 feet(H)                                          |
| Warranty        | 2 years                                                                         |
| Age             | above 3 years old                                                               |
| Production time | 7-10 days                                                                       |