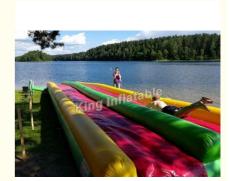

#### 15\*3m Colorful eye-catching Inflatable water slide for Adult and Kids

The aim for this attraction is to jump on the wet inflatable and try to slide as far as possible. Followed by bunch of laugh and emotions cements the team. Every centimeter matters so is the ability to minimize the friction.

#### Quick details:

| Model number    | King-ws089                                                                                                                                                                                                     |
|-----------------|----------------------------------------------------------------------------------------------------------------------------------------------------------------------------------------------------------------|
| Туре            | Inflatable Water Slide                                                                                                                                                                                         |
| Size            | 15*3*1m or customized                                                                                                                                                                                          |
| Production time | 5-7 days                                                                                                                                                                                                       |
| Material        | plato 0.55mm pvc tarpaulin                                                                                                                                                                                     |
| Feature         | Puncture-proof, Fire-resistant, Waterproof                                                                                                                                                                     |
| Shippment       | by express, by air or by sea.                                                                                                                                                                                  |
| Payment         | 50% deposit to get the production started. When it done, will take some pictures for you to check . If it is ok, then the 50% balance needs to be paid. Once we got the money, will arrange the shipping asap. |
| color           | Green, yellow                                                                                                                                                                                                  |
| Payment terms   | T/T Western Union, PayPal                                                                                                                                                                                      |
| Price terms     | EXW, FOB, CFR, CIF are optional                                                                                                                                                                                |