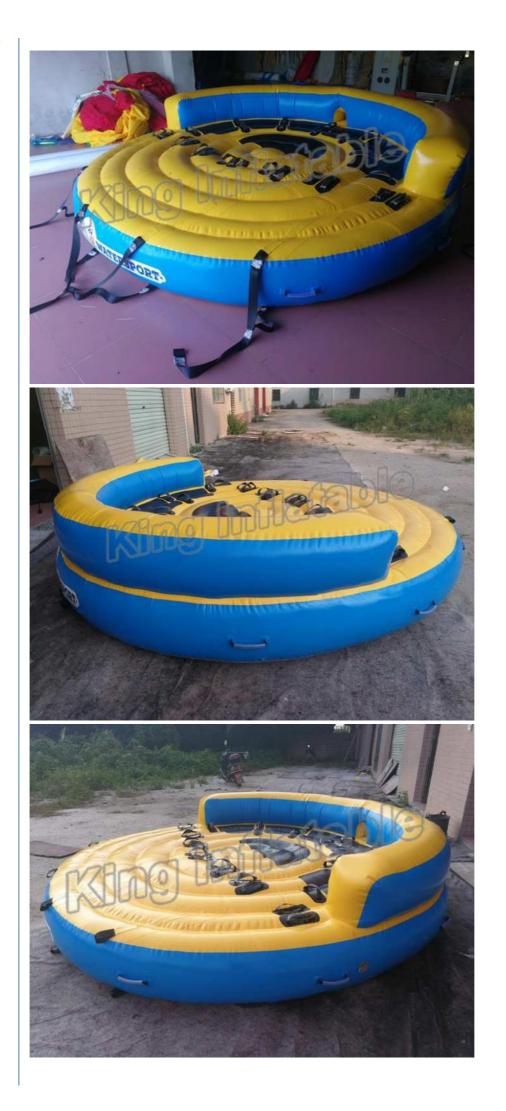

### More Images

#### Photos:

With a safe and secure cockpit style ride, the Ejector seat series is great for Kids and adults alike. The inflatable floors ensures that your ride is as comfortable as can be, together with the inflatable ridges on the underside, the Ejector seat will hydroplane at speed.