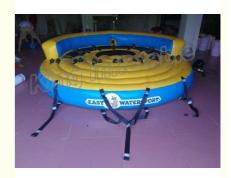

#### Photos:

With a safe and secure cockpit style ride, the Ejector seat series is great for Kids and adults alike. The inflatable floors ensures that your ride is as comfortable as can be, together with the inflatable ridges on the underside, the Ejector seat will hydroplane at speed.