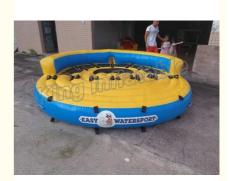

#### Photos:

With a safe and secure cockpit style ride, the Ejector seat series is great for Kids and adults alike. The inflatable floors ensures that your ride is as comfortable as can be, together with the inflatable ridges on the underside, the Ejector seat will hydroplane at speed.