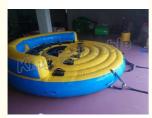

#### Photos:

With a safe and secure cockpit style ride, the Ejector seat series is great for Kids and adults alike. The inflatable floors ensures that your ride is as comfortable as can be, together with the inflatable ridges on the underside, the Ejector seat will hydroplane at speed.