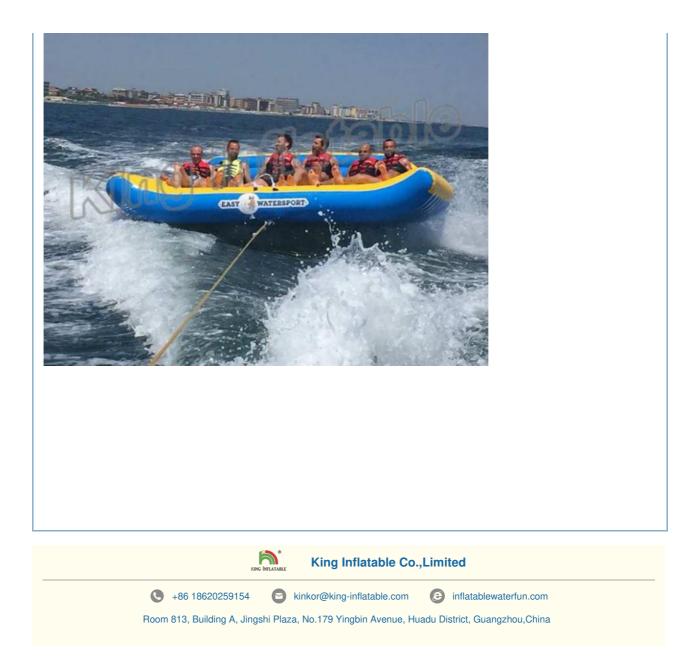

### More Images

#### Application:

- 1. The 4\*4\*1m size can be inflated in up to 5 mins.
- 2. It can accommodate 6 adults.
- 3. You can experience the feeling of flying when you are led by the yacht.
- 4. You can lie in the sun on the boat and enjoy your leisure time.