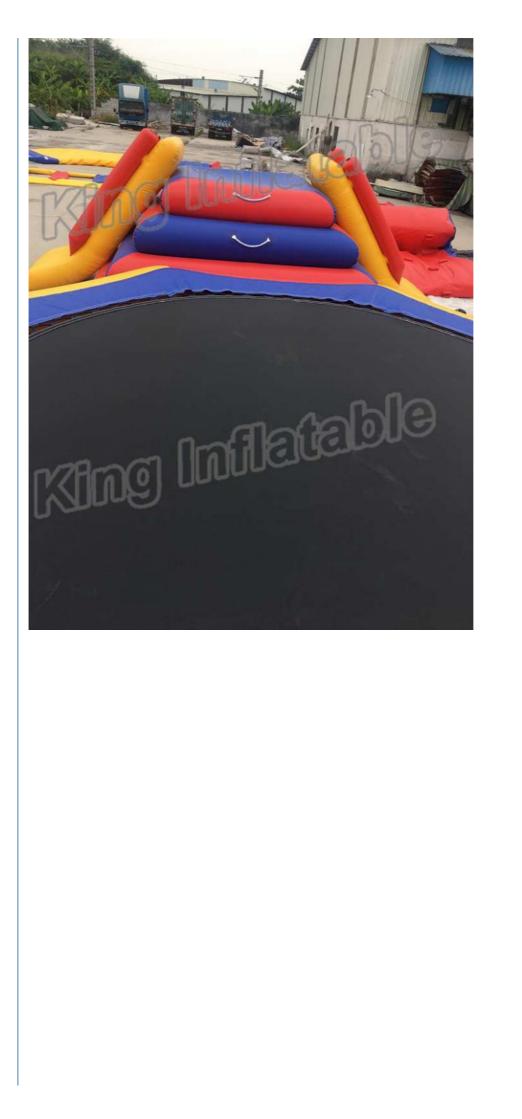

## PVC Inflatable Water Park With Inflatable Water Trampoline And Slide For Family

## Specifications:

| Description           | Material             | Size(Meter)                            | Qty |
|-----------------------|----------------------|----------------------------------------|-----|
| Trampoline with slide | 0.65mm PVC tarpaulin | trampoline:4.5m diameter<br>slide:4*1m | 1   |
| Spring                | 0.65mm PVC tarpaulin | 4*1.6m                                 | 1   |
| Slide                 | 0.65mm PVC tarpaulin | 4*1m                                   | 1   |

#### Our advantages:

1. This water park is airtight products which need to be inflated by air pump. Its material is 0.65mm PVC Tarpauline from Plato factory.

2. This water park consist of four items, trampoline, beam, spring and slide.

3. The trampoline size is 4.5DM, which is made of spring bouncer. The beam size is 4\*0.65M. The spring size is 4\*1.6M, and the slide is 4\*1M.

4. We add reinforcement strips for all our products, so the items have good airtightness and more durable.