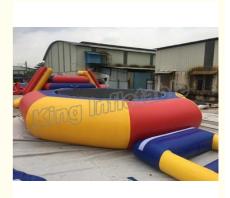

# PVC Inflatable Water Parks / Inflatable Water Trampoline And Slide For Family

## PVC Inflatable Water Park With Inflatable Water Trampoline And Slide For Family

## Specifications:

| Description           | Material             | Size(Meter)                            | Qty |
|-----------------------|----------------------|----------------------------------------|-----|
| Trampoline with slide | 0.65mm PVC tarpaulin | trampoline:4.5m diameter<br>slide:4*1m | 1   |
| Spring                | 0.65mm PVC tarpaulin | 4*1.6m                                 | 1   |
| Slide                 | 0.65mm PVC tarpaulin | 4*1m                                   | 1   |

#### Our advantages:

1. This water park is airtight products which need to be inflated by air pump. Its material is 0.65mm PVC Tarpauline from Plato factory.

2. This water park consist of four items, trampoline, beam, spring and slide.