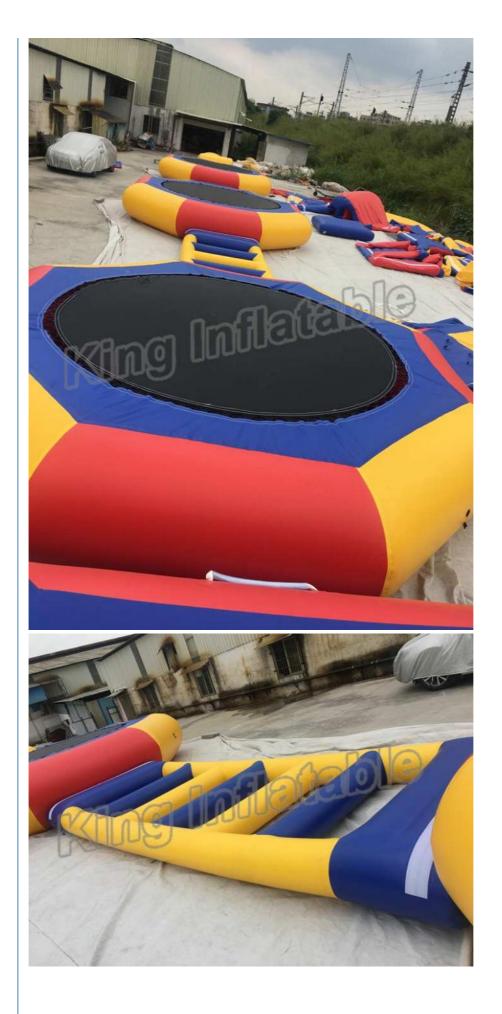

## PVC Inflatable Water Park With Inflatable Water Trampoline And Slide For Family

## Specifications:

| Description           | Material             | Size(Meter)                            | Qty |
|-----------------------|----------------------|----------------------------------------|-----|
| Trampoline with slide | 0.65mm PVC tarpaulin | trampoline:4.5m diameter<br>slide:4*1m | 1   |
| Spring                | 0.65mm PVC tarpaulin | 4*1.6m                                 | 1   |
| Slide                 | 0.65mm PVC tarpaulin | 4*1m                                   | 1   |

#### Our advantages:

1. This water park is airtight products which need to be inflated by air pump. Its material is 0.65mm PVC Tarpauline from Plato factory.

2. This water park consist of four items, trampoline, beam, spring and slide.

3. The trampoline size is 4.5DM, which is made of spring bouncer. The beam size is 4\*0.65M. The spring size is 4\*1.6M, and the slide is 4\*1M.

4. We add reinforcement strips for all our products, so the items have good airtightness and more durable.