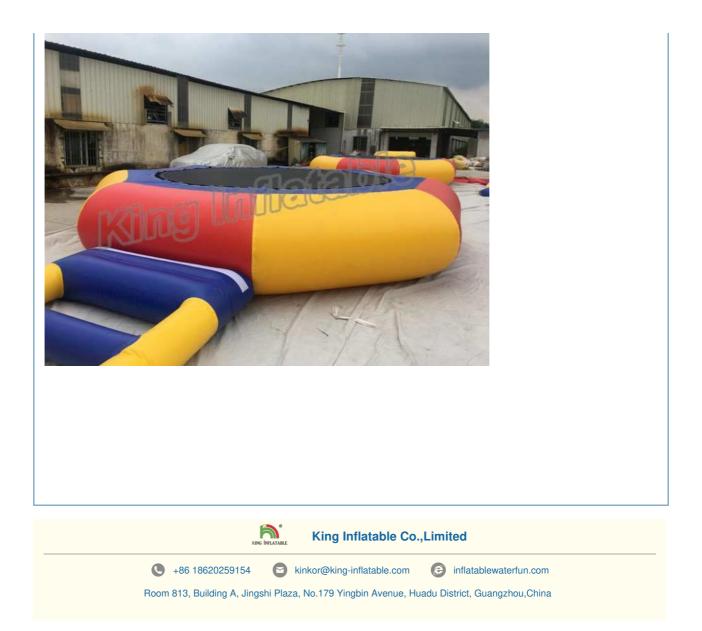

## PVC Inflatable Water Park With Inflatable Water Trampoline And Slide For Family

## Specifications:

| Description           | Material             | Size(Meter)                            | Qty |
|-----------------------|----------------------|----------------------------------------|-----|
| Trampoline with slide | 0.65mm PVC tarpaulin | trampoline:4.5m diameter<br>slide:4*1m | 1   |
| Spring                | 0.65mm PVC tarpaulin | 4*1.6m                                 | 1   |
| Slide                 | 0.65mm PVC tarpaulin | 4*1m                                   | 1   |

#### Our advantages:

1. This water park is airtight products which need to be inflated by air pump. Its material is 0.65mm PVC Tarpauline from Plato factory.

2. This water park consist of four items, trampoline, beam, spring and slide.

3. The trampoline size is 4.5DM, which is made of spring bouncer. The beam size is 4\*0.65M. The spring size is 4\*1.6M, and the slide is 4\*1M.

4. We add reinforcement strips for all our products, so the items have good airtightness and more durable.