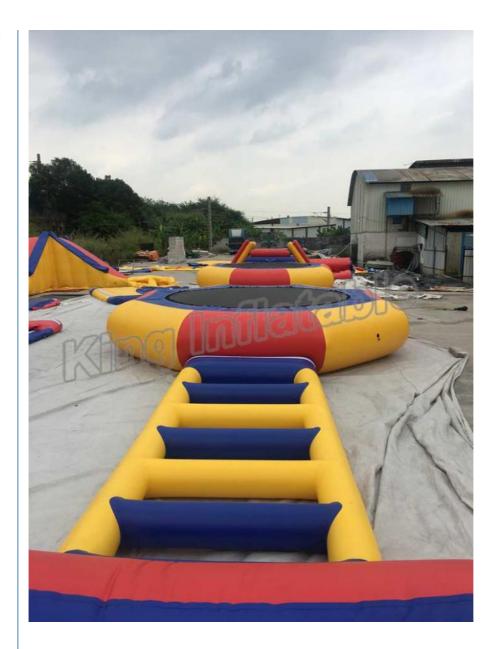

# PVC Inflatable Water Parks / Inflatable Water Trampoline And Slide For Family

## PVC Inflatable Water Park With Inflatable Water Trampoline And Slide For Family

## Specifications:

| Description           | Material             | Size(Meter)                            | Qty |
|-----------------------|----------------------|----------------------------------------|-----|
| Trampoline with slide | 0.65mm PVC tarpaulin | trampoline:4.5m diameter<br>slide:4*1m | 1   |
| Spring                | 0.65mm PVC tarpaulin | 4*1.6m                                 | 1   |
| Slide                 | 0.65mm PVC tarpaulin | 4*1m                                   | 1   |

#### Our advantages:

1. This water park is airtight products which need to be inflated by air pump. Its material is 0.65mm PVC Tarpauline from Plato factory.

2. This water park consist of four items, trampoline, beam, spring and slide.