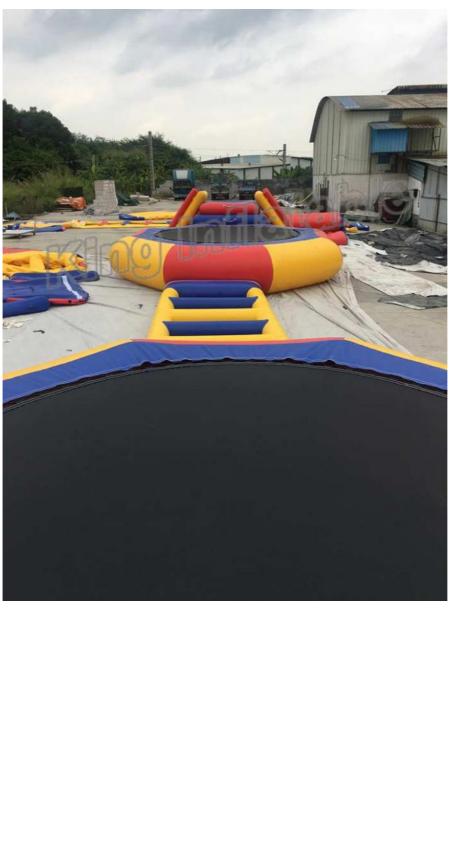

# PVC Inflatable Water Parks / Inflatable Water Trampoline And Slide For Family

## PVC Inflatable Water Park With Inflatable Water Trampoline And Slide For Family

## Specifications:

| Description           | Material             | Size(Meter)                            | Qty |
|-----------------------|----------------------|----------------------------------------|-----|
| Trampoline with slide | 0.65mm PVC tarpaulin | trampoline:4.5m diameter<br>slide:4*1m | 1   |
| Spring                | 0.65mm PVC tarpaulin | 4*1.6m                                 | 1   |
| Slide                 | 0.65mm PVC tarpaulin | 4*1m                                   | 1   |

#### Our advantages:

1. This water park is airtight products which need to be inflated by air pump. Its material is 0.65mm PVC Tarpauline from Plato factory.

2. This water park consist of four items, trampoline, beam, spring and slide.