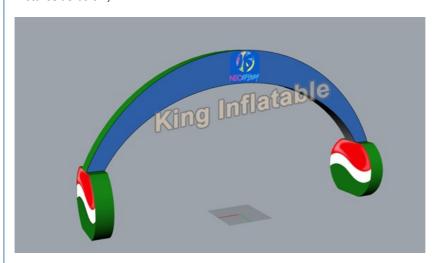

# New Design Oxoford Inflatable Arches For Event Or Advertising With Size 9.8\*5m

# **Product Specification**

· Size: 9.8x5m, With 0.65m Diameter Tube Color: Mix Color Or Can Be Customized

Can Be Printed · Logo:

Delivery Time: 5days

· Shipment: Usually By DHL

Need One CE Blower Work All The Time Accessory:

#### Quick details:

- 1, Product name: New design Oxoford inflatable arch
- 2, Type: arch
- 3, Size: 9.8m span by 5m high, with 0.65m diameter tube, the size can be customized
- 4, Material: Oxford
- 5, Color: mix color or customized
- 6, Logos printing: Yes
- 7, Workmanship: by double line stithing
- 8, Features: mix color
- 9, Guarantee: with 2 years warranty