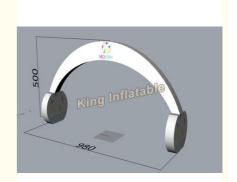

# New Design Oxoford Inflatable Arches For Event Or Advertising With Size 9.8\*5m

# **Product Specification**

· Size: 9.8x5m, With 0.65m Diameter Tube Color: Mix Color Or Can Be Customized

Can Be Printed · Logo:

Delivery Time: 5days

· Shipment: Usually By DHL

Need One CE Blower Work All The Time Accessory:

#### Quick details:

- 1, Product name: New design Oxoford inflatable arch
- 2, Type: arch
- 3, Size: 9.8m span by 5m high, with 0.65m diameter tube, the size can be customized
- 4, Material: Oxford
- 5, Color: mix color or customized
- 6, Logos printing: Yes
- 7, Workmanship: by double line stithing
- 8, Features: mix color
- 9, Guarantee: with 2 years warranty