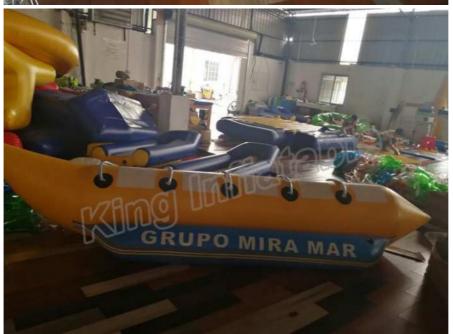

terial, which is a dense puncture-resistant material, commonly used in the manufacture of high-quality white water boats. Each boat is handmade using glue bonded overlapping seams and is double-reinforced in the high stress, hard use areas. For convenience and ease, this boat comes as a complete set.

#### **Our Services**

- ${\bf 1.} \ \ {\bf Professional\ free\ design\ custom-made\ to\ your\ needs};$
- 2. Professional advise and instant response;
- 3. All products will be tested and through quality inspection in our factory before packing;
- 4. Once order is finished, we will take pictures with every details and send those pictures to clients for check. We can even take video for clients;
- 5. Excellent after-sale service to make sure of your satisfaction.

#### **Detail pictures:**















# King Inflatable Co.,Limited



+86 18620259154



kinkor@king-inflatable.com



inflatablewaterfun.com