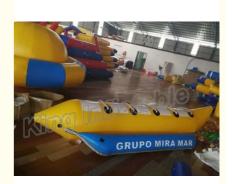

# Blue And Yellow Inflatable Fly Fishing Boats / Inflatable Banana Boat 4 Seats

#### Blue And Yellow Inflatable Banana Boats Fly Fishing Boats For Sale

#### Application:

Inflatable Banana Boat for 3-8 People, you can tow your entire family and some friends. This boat is carefully hand-crafted using reinforced 1100 denier, UV resistant PVC material, which is a dense puncture-resistant material, commonly used in the manufacture of high-quality white water boats. Each boat is handmade using glue bonded overlapping seams and is double-reinforced in the high stress, hard use areas. For convenience and ease, this boat comes as a complete set.