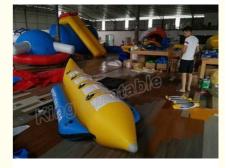

# Blue And Yellow Inflatable Fly Fishing Boats / Inflatable Banana Boat 4 Seats

#### Blue And Yellow Inflatable Banana Boats Fly Fishing Boats For Sale

#### Application:

Inflatable Banana Boat for 3-8 People, you can tow your entire family and some friends. This boat is carefully hand-crafted using reinforced 1100 denier, UV resistant PVC material, which is a dense puncture-resistant material, commonly used in the manufacture of high-quality white water boats. Each boat is handmade using glue bonded overlapping seams and is double-reinforced in the high stress, hard use areas. For convenience and ease, this boat comes as a complete set.