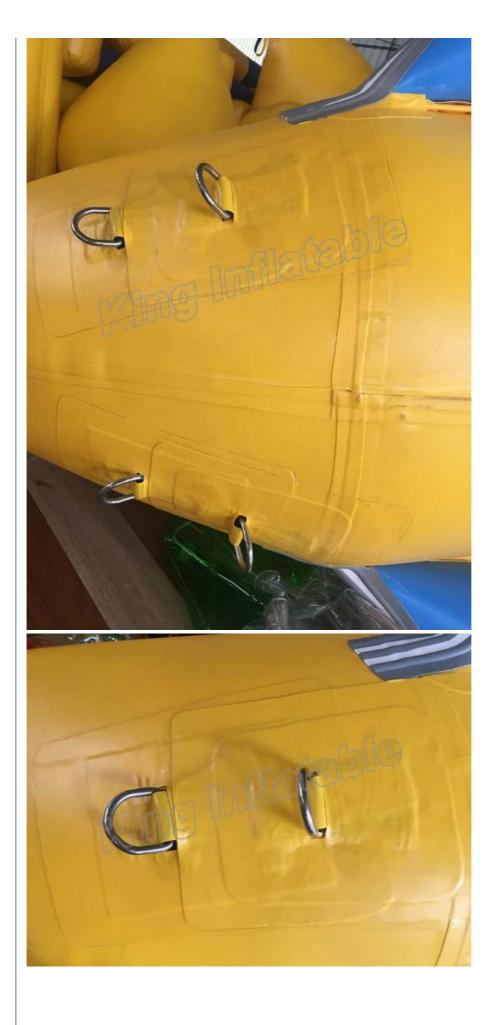

#### Avantages:

- 1100 denier UV resistant 9.0 mm PVC Material. Thick and Tough
- WELDED seams & nose comes for commercial strength & extended life.
- 3 valve & air chamber construction
- Commercial 2 piece boat valves
- Extended stainless steel D-ring tow harness
- Double reinforced seats, knuckle & footings
- Ships complete with storage bag, foot pump & repair kit
- Double boxed & bound for secure shipping

#### **Detail pictures:**