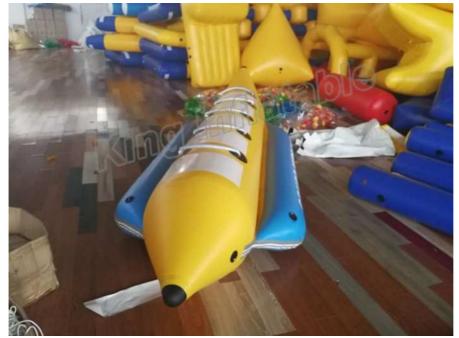

# Blue And Yellow Inflatable Fly Fishing Boats / Inflatable Banana Boat 4 Seats

#### Blue And Yellow Inflatable Banana Boats Fly Fishing Boats For Sale