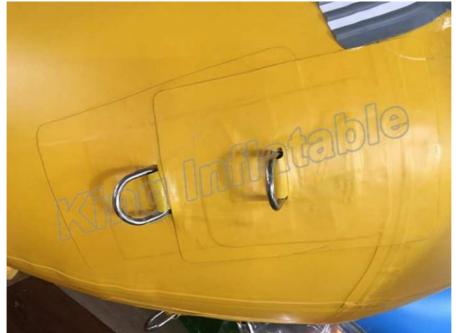

#### Avantages:

- 1100 denier UV resistant 9.0 mm PVC Material. Thick and Tough
- WELDED seams & nose comes for commercial strength & extended life.
- 3 valve & air chamber construction
- Commercial 2 piece boat valves
- Extended stainless steel D-ring tow harness
- Double reinforced seats, knuckle & footings
- Ships complete with storage bag, foot pump & repair kit
- Double boxed & bound for secure shipping

#### **Detail pictures:**