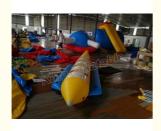

# Blue And Yellow Inflatable Fly Fishing Boats / Inflatable Banana Boat 4 Seats

#### Blue And Yellow Inflatable Banana Boats Fly Fishing Boats For Sale

#### Application:

Inflatable Banana Boat for 3-8 People, you can tow your entire family and some friends. This boat is carefully hand-crafted using reinforced 1100 denier, UV resistant PVC material, which is a dense puncture-resistant material, commonly used in the manufacture of high-quality white water boats. Each boat is handmade using glue bonded overlapping seams and is double-reinforced in the high stress, hard use areas. For convenience and ease, this boat comes as a complete set.