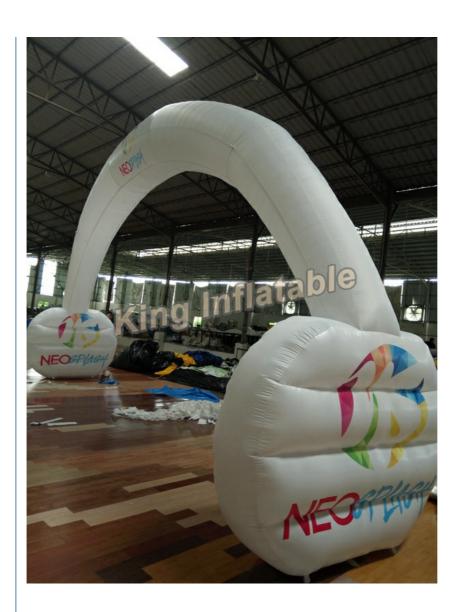

#### 210D Nylon 10\*5m White unsealed Inflatable Arch For Event or Advertising

A Custom Inflatable Arch is a huge attention getter at any marathon, triathlon, race, or event. Inflatable Arches are ideal for runner start and finish lines. Inflatable Archways are the easiest way to get noticed at your event. The arch inflatable can be used to mark the beginning, end or transition area of your race or event.

#### Specifications:

| Model No       | King-ia045                                                                                     |
|----------------|------------------------------------------------------------------------------------------------|
| Material       | Nylon fabric                                                                                   |
| Color          | White or customized                                                                            |
| Dimension      | 10*5M                                                                                          |
| Where used for | Event Decoration,Party Decoration,Club,Advertising,Promotional,Exhibition,Holiday,Festival etc |
| Logo print     | Available                                                                                      |
| Warranty       | 2 years                                                                                        |
| Features       | Anti-tearing , Fir-resistent , strong and durable                                              |
| Certificate    | UL,CE, EN14960,EN71,SGS                                                                        |
| Dlivery time   | 7-10 days                                                                                      |
| Package        | pvc bag for product, carton for blower                                                         |
| payment terms  | 50% deposit before producing, and 50% balance before delivery                                  |
| MOQ            | customized based on clients' needs                                                             |