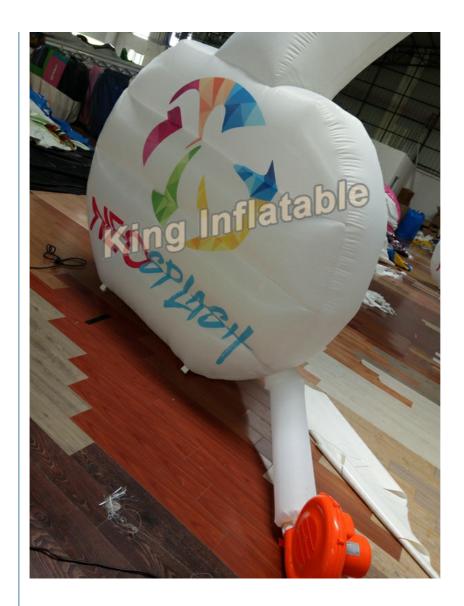

#### **Quality Standards:**

- All arches come with air blowers, repait kits and Anchoring ropes.
- All logo printings use professional Digital or Screen printing workmanship.
- All can Custom Design, Size, Colour, Logo Printing or Upgrade to Airtight.